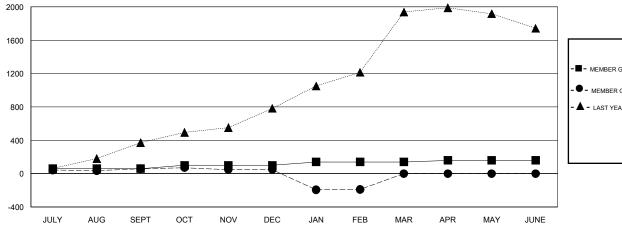

## GOALS AND ACTUAL NEW CLUBS CUMULATIVE

| - ■ - MEMBER GROWTH NET GOAL      |  |
|-----------------------------------|--|
| - ● - MEMBER GROWTH ACTUAL        |  |
| - ▲ - LAST YEAR MEMBERSHIP ACTUAL |  |
|                                   |  |
|                                   |  |
|                                   |  |