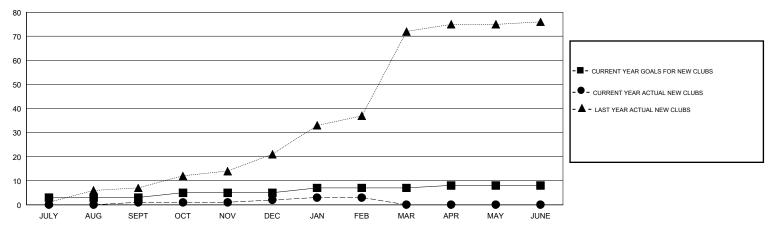

## GOALS AND ACTUAL NEW CLUBS CUMULATIVE

| - ■ - MEMBER GROWTH NET GOAL      |  |
|-----------------------------------|--|
| - ● - MEMBER GROWTH ACTUAL        |  |
| - ▲ - LAST YEAR MEMBERSHIP ACTUAL |  |
|                                   |  |
|                                   |  |
|                                   |  |